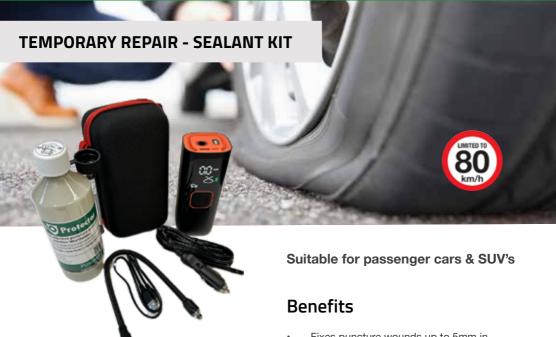

## SUV, light commercial compressor

500 TEMP-500-KT02

1000 TEMP-000-KT02

Refills: (Sealant only)

500 TEMP-500-TP01. Sold in cases of 24

1000 TEMP-000-TP01. Sold in cases of 12

- Fixes puncture wounds up to 5mm in tread area.
- Unit size 500ml (upto 18") 1000ml (+18").
- Maximum speed 80kph / 50mph.
- 'Get to' technology enabling the vehicle to continue to a repair centre.
- Multiple Battery powered compressor options from bicycle to SUV.
- Supplied with valve cap / core remover in red to identify temporary sealant installed.
- Windshield sticker included to remind driver of max speed.
- Private brand packing available subject to MoQ